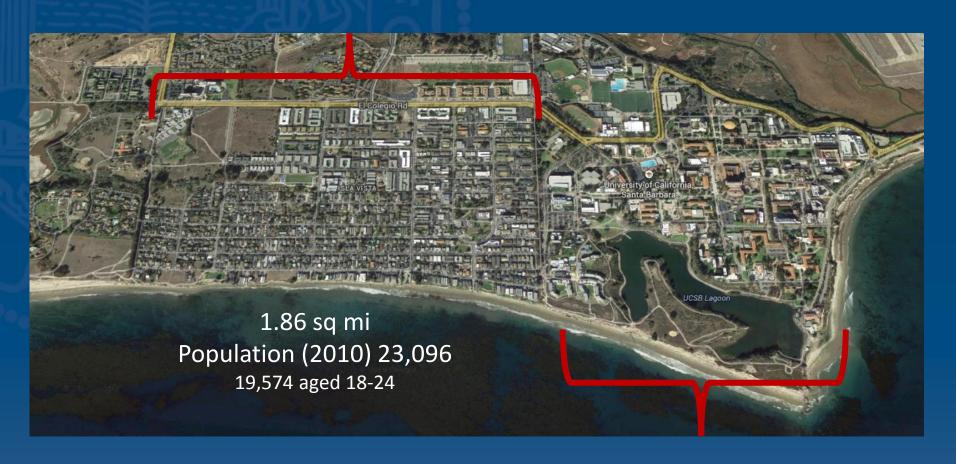

# Isla Vista, CA

Thousands filled the Anisq'Oyo' Park amphitheater in Isla Vista on Saturday night for a candlelight vigil in honor of the victims.

The vigil, organized by students and staff, started at Storke Plaza.