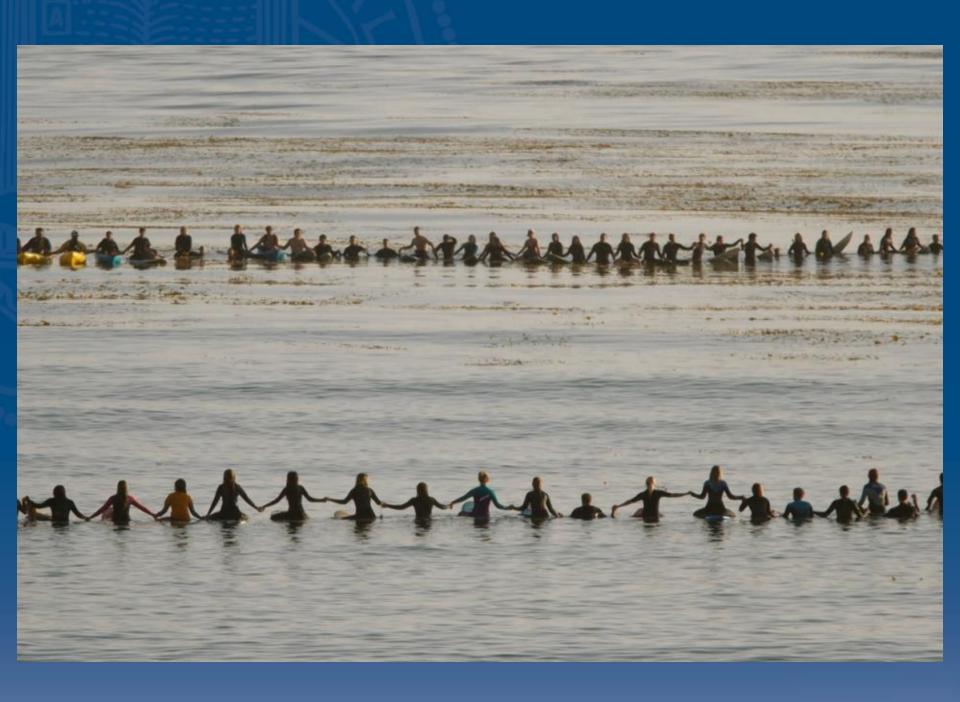

Hundreds joined an Isla Vista paddle-out organized by the UCSB Surf Team.

Noozhawk, Photo: Gina Potthoff