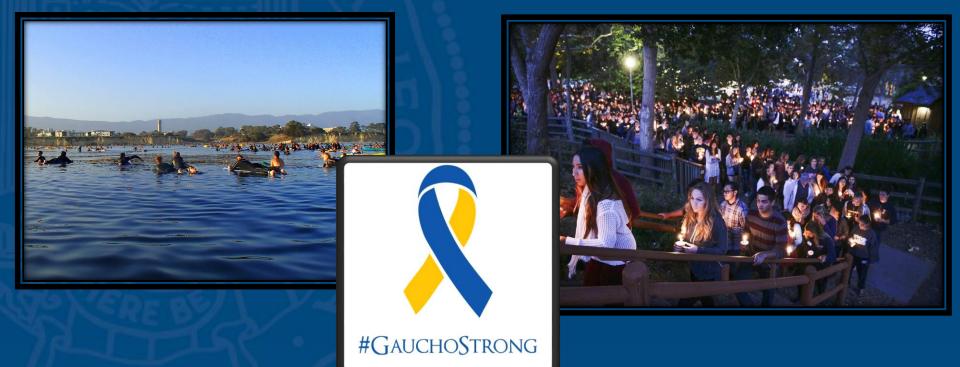

# Isla Vista, CA

Thousands filled the Anisq'Oyo' Park amphitheater in Isla Vista on Saturday night for a candlelight vigil in honor of the victims.

The vigil, organized by students and staff, started at Storke Plaza.

(Joshua Molina / Noozhawk photo)

On Tuesday, May 27, 20,000 students, staff, faculty, and community members streamed into Harder Stadium for a memorial service to honor the victims.

> Photo Credit: Sonia Fernandez

Hundreds joined an Isla Vista paddle-out organized by the UCSB Surf Team.

Noozhawk, Photo: Gina Potthoff