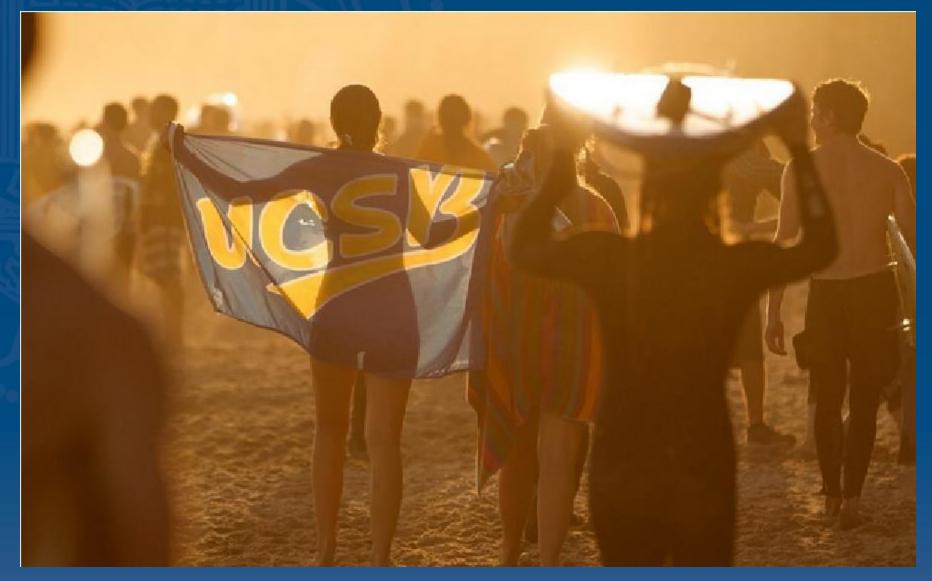

Hundreds joined an Isla Vista paddle-out organized by the UCSB Surf Team.

Noozhawk, Photo: Gina Potthoff