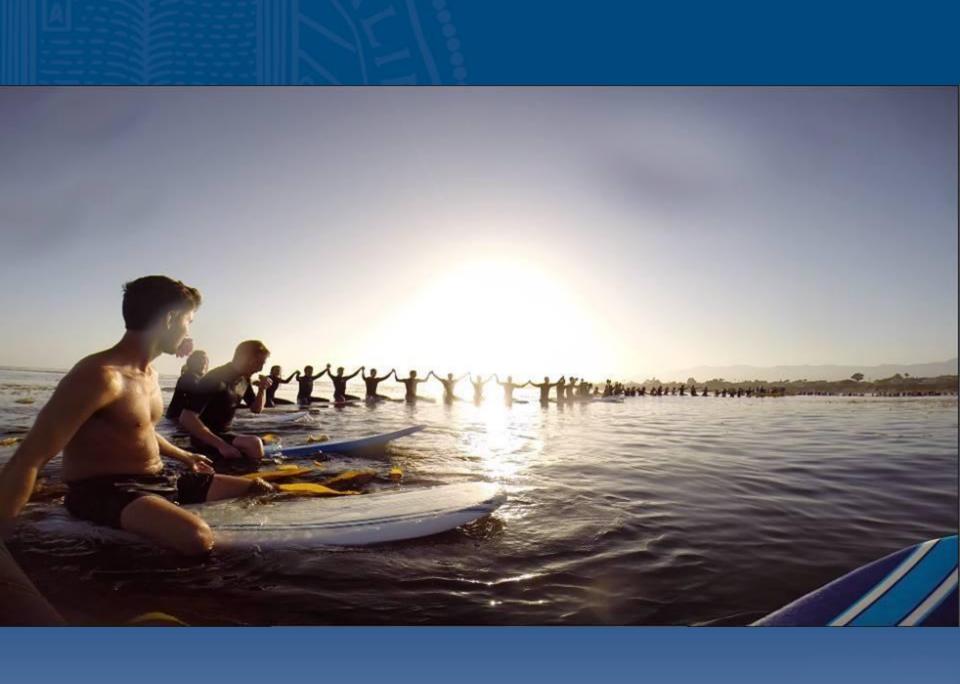

Hundreds joined an Isla Vista paddle-out organized by the UCSB Surf Team.

Noozhawk, Photo: Gina Potthoff