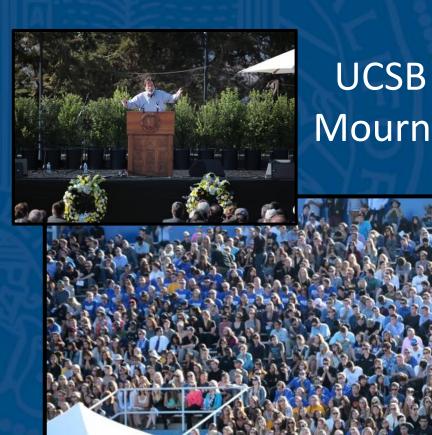

(Joshua Molina / Noozhawk photo)

On Tuesday, May 27, 20,000 students, staff, faculty, and community members streamed into Harder Stadium for a memorial service to honor the victims.

> Photo Credit: Sonia Fernandez