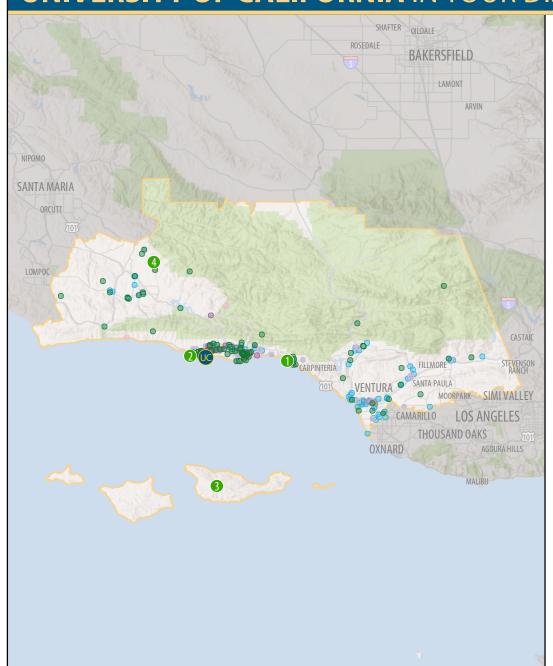

#### **1 UC Campus in Your District**

UC Santa Barbara

#### **4 UC Natural Reserves in Your District**

- Carpinteria Salt Marsh Reserve
- Coal Oil Point Natural Reserve
- Santa Cruz Island Reserve
- 4 Sedgwick Reserve