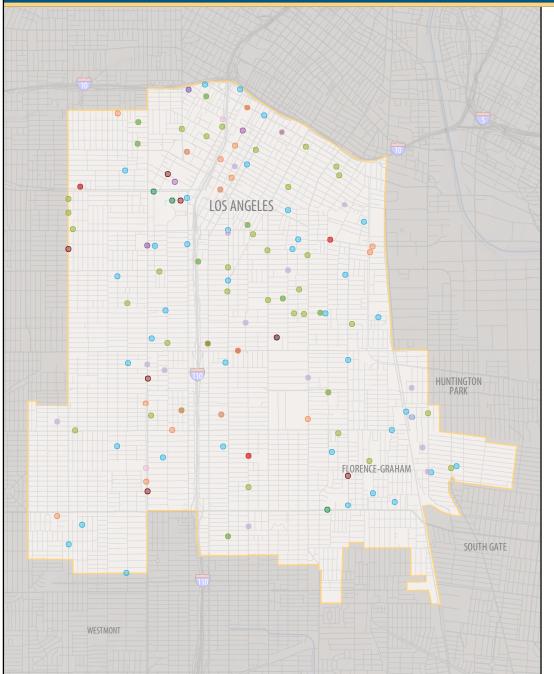

## 242 UC Community Programs in Your District

- Agriculture, Environment and Natural Resources 3
- Health Services/Nutrition 48
- K-12 Student Services 56
- Community College Student Services 6
- Teacher Professional Development 84
- Community and Social Services 23
- Cultural Resources and Arts 9
- Business and Economic Development 3
- Public Policy 10