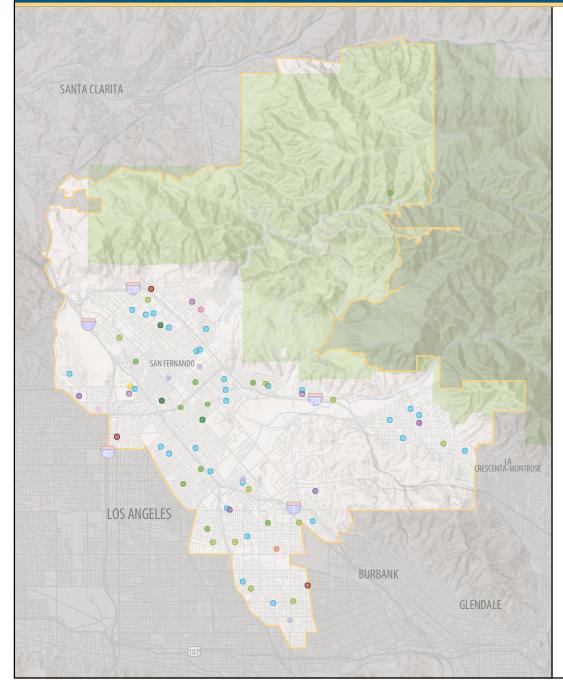

## **128 UC Community Programs in Your District**

- Agriculture, Environment and Natural Resources 3 0
- Health Services/Nutrition 22 0
- K-12 Student Services 25
- Community College Student Services 3 igodol
- **Teacher Professional Development 54** 0
- University Extension 4 0
- Community and Social Services 3 0
- Cultural Resources and Arts 10 igodol
- Public Policy 4 0