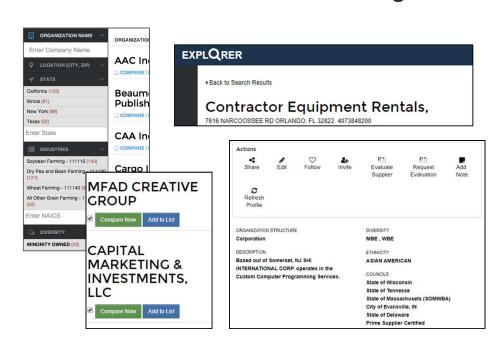

#### **New Vendor Layout**

• Displaying information in a logical, tabular format vs. a single scrollable page.

## **Explorer Professional- Vendor Layout**