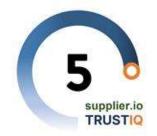

## **Explorer Professional- TrustIQ**

#### TrustIQ can help you find "qualified" vendors easily.

Trustion scores help evaluate a supplier's ability to deliver products and services to corporations. The score ranges from 1 to 5, with 5 being the highest. This score is calculated using supplier io's proprietary data and US Business Census data.