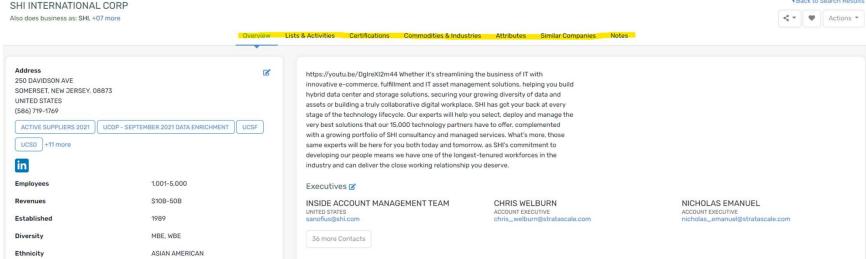

#### **New Vendor Layout**

• Displaying information in a logical, tabular format vs. a single scrollable page.

## **Explorer Professional- Vendor Layout**