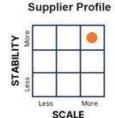

A company's TrustiQ is calculated using three factors:

- 1. Experience: How many large companies are known to utilize the company? The higher the score, the more experience the company has doing business with corporations.
- 2. Stability: How long has the company been in business? Older firms tend to display greater stability, and have higher scores.
- 3. Size: How large is the supplier? Larger suppliers have higher scores. This can be useful when scale is important in an engagement.

Note: InstiQ should not be interpreted as a predictor of a company's past, present, or future performance.

This company has been operational over 15 years. The average projected 3-year survival rate such companies is over 88%

Scale This business has more than 1000 employees. Fewer than 0.25% of US firms grow to this size.

This company has experience in the following industries

| High Tech & Technology | Financial Services | Insurance | Manufacturing   | Healthcare | Energy & Utilities | CPG & Retail | Pharmace       | Educat:     |
|------------------------|--------------------|-----------|-----------------|------------|--------------------|--------------|----------------|-------------|
|                        |                    |           | 1               |            | ļ.,                |              | and the second | Mile Tele   |
|                        |                    |           | Food & Severage |            | Business Services  | Retail       |                | Rest Travel |