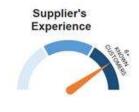

#### TrustIQ can help you find "qualified" vendors easily.

Trustion scores help evaluate a supplier's ability to deliver products and services to corporations. The score ranges from 1 to 5, with 5 being the highest. This score is calculated using supplier io's proprietary data and US Business Census data.

A company's TrustiQ is calculated using three factors:

- 1. Experience: How many large companies are known to utilize the company? The higher the score, the more experience the company has doing business with corporations.
- 2. Stability: How long has the company been in business? Older firms tend to display greater stability, and have higher scores.
- 3. Size: How large is the supplier? Larger suppliers have higher scores. This can be useful when scale is important in an engagement.