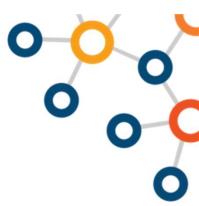

## **Explorer Professional- TrustIQ**

#### TrustIQ can help you find "qualified" vendors easily.

Trustion scores help evaluate a supplier's ability to deliver products and services to corporations. The score ranges from 1 to 5, with 5 being the highest. This score is calculated using supplier io's proprietary data and US Business Census data.

A company's TrustiQ is calculated using three factors:

- 1. Experience: How many large companies are known to utilize the company? The higher the score, the more experience the company has doing business with corporations.
- 2. Stability: How long has the company been in business? Older firms tend to display greater stability, and have higher scores.
- 3. Size: How large is the supplier? Larger suppliers have higher scores. This can be useful when scale is important in an engagement.