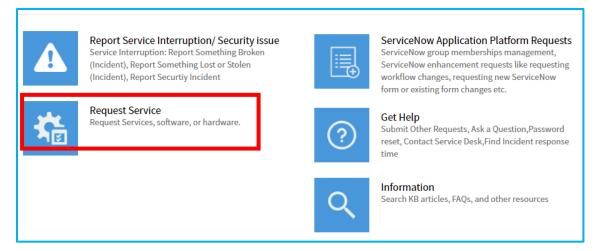

# **Service Now: Onboarding Provisioning Quick Reference Guide**

Log into Service Now and select Request Service from the menu.