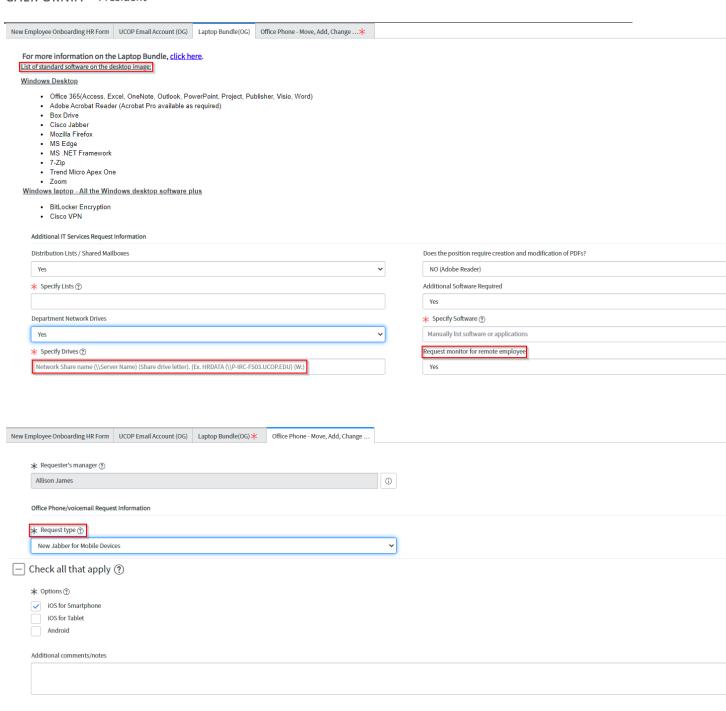

# **Service Now: Onboarding Provisioning Quick Reference Guide**

7. Fill in all requested information. Different information will be required based on your selections. Select **Choose Options** to advance to the next page to view computer options