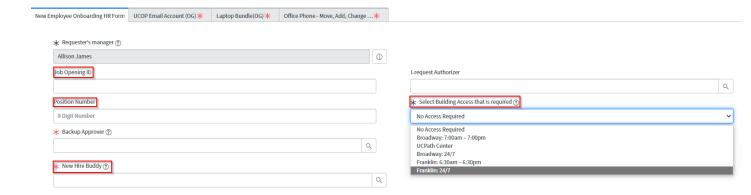

8. Many of the fields are not required but are extremely helpful in providing the correct equipment and services for the new employee. The identification of a New Hire Buddy is important to ensuring a successful experience. Upon submission of this form, the Hiring Manager will receive an Onboarding Checklist and the Buddy will receive a set of Guidelines outlining their responsibilities.