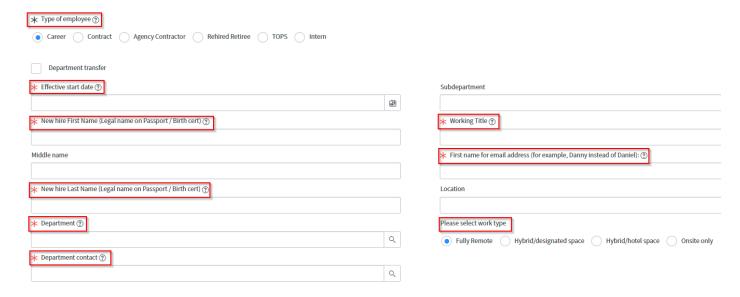

Please allow 7 business days for the delivery of all items.

5. Fill in New Hire information. Fields marked with an asterisk are required.

6. Add any optional comments. Select "Yes" or "No" in response to Print Services. If yes, you will be required to include chart of accounts information.

# **Service Now: Onboarding Provisioning Quick Reference Guide**

7. Fill in all requested information. Different information will be required based on your selections. Select **Choose Options** to advance to the next page to view computer options

8. Many of the fields are not required but are extremely helpful in providing the correct equipment and services for the new employee. The identification of a New Hire Buddy is important to ensuring a successful experience. Upon submission of this form, the Hiring Manager will receive an Onboarding Checklist and the Buddy will receive a set of Guidelines outlining their responsibilities.