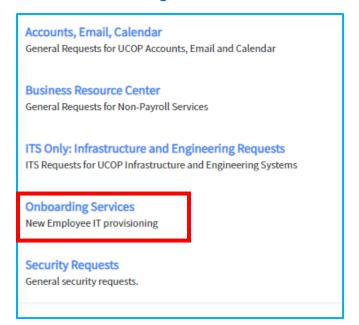

# **Service Now: Onboarding Provisioning Quick Reference Guide**

Log into Service Now and select Request Service from the menu.



### 2. Select Onboarding Services



#### 3. Select New Employee IT Provisioning



UNIVERSITY Office
OF of the
CALIFORNIA President

# **Service Now: Onboarding Provisioning Quick Reference Guide**

#### 4. Form Instructions

Use this form to begin the process to order hardware, software, and IT services for a new UCOP employee or contractor. Please answer the questions below and click "Choose Options" at the bottom of the form.

You will then be asked to provide more details about the order for the new employee or contractor.

It is essential that you submit the legal name (as it appears on birth certificate or passport) that payroll will use for the new employee or contractor. If the employee would like to use a different name for their email, please type it in the field "Name for Email Account".

Please allow 7 business