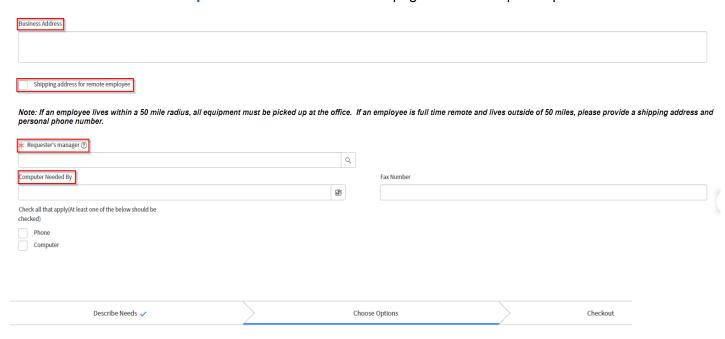

# **Service Now: Onboarding Provisioning Quick Reference Guide**

7. Fill in all requested information. Different information will be required based on your selections. Select **Choose Options** to advance to the next page to view computer options

8. Many of the fields are not required but are extremely helpful in providing the correct equipment and services for the new employee. The identification of a New Hire Buddy is important to ensuring a successful experience. Upon submission of this form, the Hiring Manager will receive an Onboarding Checklist and the Buddy will receive a set of Guidelines outlining their responsibilities.