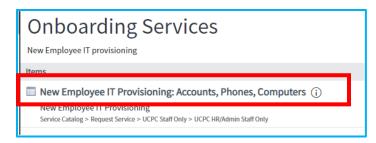

#### 3. Select New Employee IT Provisioning

UNIVERSITY Office
OF of the
CALIFORNIA President