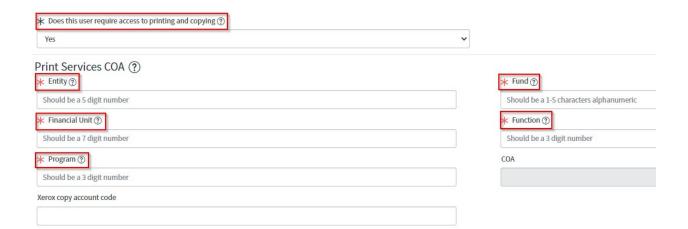

Please allow 7 business days for the delivery of all items.

5. Fill in New Hire information. Fields marked with an asterisk are required.

6. Add any optional comments. Select "Yes" or "No" in response to Print Services. If yes, you will be required to include chart of accounts information.