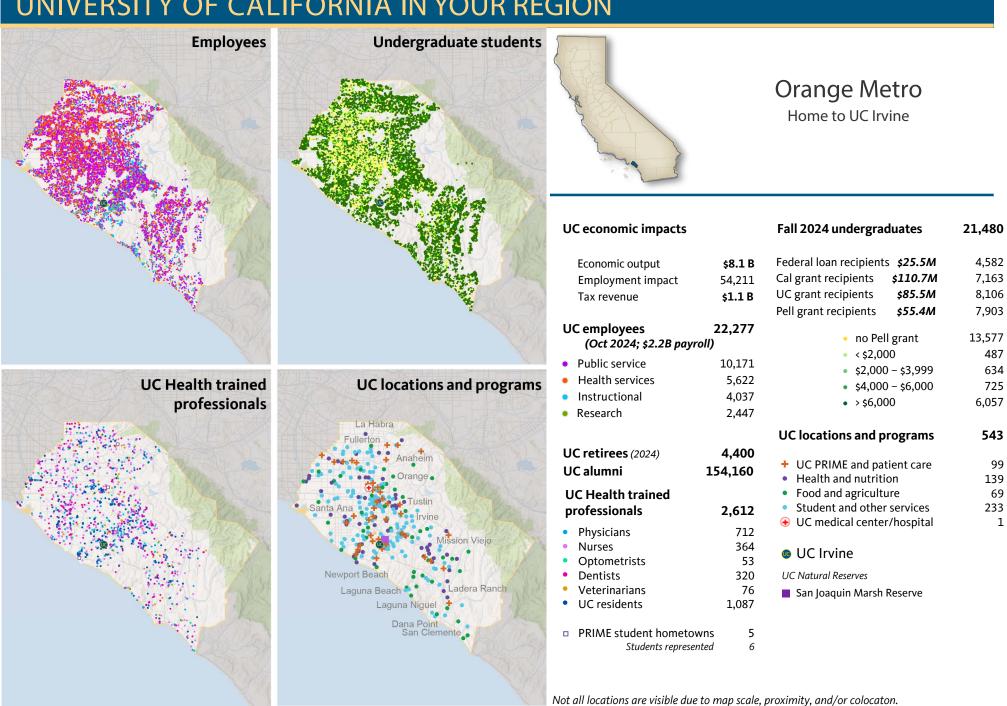

## UNIVERSITY OF CALIFORNIA IN YOUR REGION

# UNIVERSITY OF CALIFORNIA IN YOUR REGION