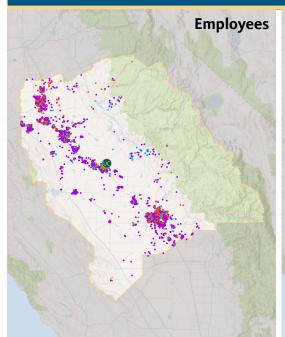

### North San Joaquin Valley Home to UC Merced

| UC economic impacts                                                                                                          |                                            | Fall 2024 undergraduates                                                                                                                      | 8,942                            |
|------------------------------------------------------------------------------------------------------------------------------|--------------------------------------------|-----------------------------------------------------------------------------------------------------------------------------------------------|----------------------------------|
| Economic output<br>Employment impact<br>Tax revenue                                                                          | <b>\$2.1B</b><br>14,802<br><b>\$276.5M</b> | Federal loan recipients \$8.9M Cal grant recipients \$49.8M UC grant recipients \$38.3M Pell grant recipients \$24.1M                         | 2,028<br>4,552<br>4,656<br>4,592 |
| UC employees<br>(Oct 2024; \$469.5M p                                                                                        | 6,530<br>payroll)                          | • no Pell grant                                                                                                                               | 4,352                            |
| <ul><li>Public service</li><li>Health services</li><li>Instructional</li><li>Research</li></ul>                              | 4,340<br>830<br>910<br>460                 | <ul> <li>\$2,000</li> <li>\$2,000 - \$3,99</li> <li>\$4,000 - \$6,00</li> <li>&gt;\$6,000</li> </ul>                                          |                                  |
| UC retirees (2024) UC alumni UC Health trained professionals                                                                 | 1,770<br>38,730<br>805                     | <ul> <li>UC PRIME and patient care</li> <li>Health and nutrition</li> <li>Food and agriculture</li> <li>Student and other services</li> </ul> | 22<br>386<br>102<br>306          |
| <ul><li>Physicians</li><li>Nurses</li><li>Optometrists</li><li>Dentists</li><li>Veterinarians</li><li>UC residents</li></ul> | 203<br>89<br>23<br>96<br>53<br>341         | <ul> <li>UC Merced</li> <li>UC Natural Reserves</li> <li>Yosemite Field Station</li> <li>Merced Vernal Pools and</li> </ul>                   |                                  |