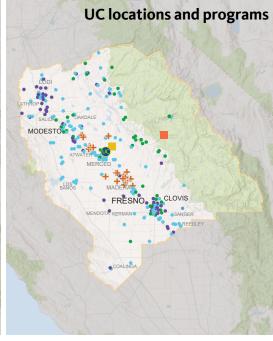

### North San Joaquin Valley Home to UC Merced

| UC economic impacts                                                                                                          |                                            | Fall 2024 undergraduates                                                                                                                      | 8,942                            |
|------------------------------------------------------------------------------------------------------------------------------|--------------------------------------------|-----------------------------------------------------------------------------------------------------------------------------------------------|----------------------------------|
| Economic output<br>Employment impact<br>Tax revenue                                                                          | <b>\$2.1B</b><br>14,802<br><b>\$276.5M</b> | Federal loan recipients \$8.9M Cal grant recipients \$49.8M UC grant recipients \$38.3M Pell grant recipients \$24.1M                         | 2,028<br>4,552<br>4,656<br>4,592 |
| UC employees<br>(Oct 2024; \$469.5M p                                                                                        | 6,530<br>payroll)                          | • no Pell grant                                                                                                                               | 4,352                            |
| <ul><li>Public service</li><li>Health services</li><li>Instructional</li><li>Research</li></ul>                              | 4,340<br>830<br>910<br>460                 | <ul> <li>\$2,000</li> <li>\$2,000 - \$3,99</li> <li>\$4,000 - \$6,00</li> <li>&gt;\$6,000</li> </ul>                                          |                                  |
| UC retirees (2024) UC alumni UC Health trained professionals                                                                 | 1,770<br>38,730<br>805                     | <ul> <li>UC PRIME and patient care</li> <li>Health and nutrition</li> <li>Food and agriculture</li> <li>Student and other services</li> </ul> | 22<br>386<br>102<br>306          |
| <ul><li>Physicians</li><li>Nurses</li><li>Optometrists</li><li>Dentists</li><li>Veterinarians</li><li>UC residents</li></ul> | 203<br>89<br>23<br>96<br>53<br>341         | <ul> <li>UC Merced</li> <li>UC Natural Reserves</li> <li>Yosemite Field Station</li> <li>Merced Vernal Pools and</li> </ul>                   |                                  |