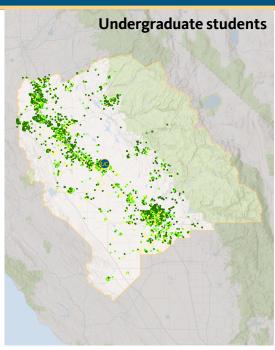

### North San Joaquin Valley Home to UC Merced

| UC economic impacts                                                                                                          |                                            | Fall 2024 undergraduates                                                                                                                      | 8,942                            |
|------------------------------------------------------------------------------------------------------------------------------|--------------------------------------------|-----------------------------------------------------------------------------------------------------------------------------------------------|----------------------------------|
| Economic output<br>Employment impact<br>Tax revenue                                                                          | <b>\$2.1B</b><br>14,802<br><b>\$276.5M</b> | Federal loan recipients \$8.9M Cal grant recipients \$49.8M UC grant recipients \$38.3M Pell grant recipients \$24.1M                         | 2,028<br>4,552<br>4,656<br>4,592 |
| UC employees<br>(Oct 2024; \$469.5M p                                                                                        | 6,530<br>payroll)                          | • no Pell grant                                                                                                                               | 4,352                            |
| <ul><li>Public service</li><li>Health services</li><li>Instructional</li><li>Research</li></ul>                              | 4,340<br>830<br>910<br>460                 | <ul> <li>\$2,000</li> <li>\$2,000 - \$3,99</li> <li>\$4,000 - \$6,00</li> <li>&gt;\$6,000</li> </ul>                                          |                                  |
| UC retirees (2024) UC alumni UC Health trained professionals                                                                 | 1,770<br>38,730<br>805                     | <ul> <li>UC PRIME and patient care</li> <li>Health and nutrition</li> <li>Food and agriculture</li> <li>Student and other services</li> </ul> | 22<br>386<br>102<br>306          |
| <ul><li>Physicians</li><li>Nurses</li><li>Optometrists</li><li>Dentists</li><li>Veterinarians</li><li>UC residents</li></ul> | 203<br>89<br>23<br>96<br>53<br>341         | <ul> <li>UC Merced</li> <li>UC Natural Reserves</li> <li>Yosemite Field Station</li> <li>Merced Vernal Pools and</li> </ul>                   |                                  |