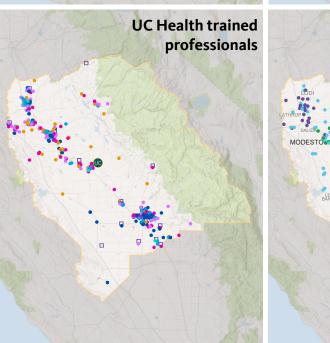

### North San Joaquin Valley Home to UC Merced

| UC economic impacts                                                                                                          |                                            | Fall 2024 undergraduates                                                                                                                      | 8,942                            |
|------------------------------------------------------------------------------------------------------------------------------|--------------------------------------------|-----------------------------------------------------------------------------------------------------------------------------------------------|----------------------------------|
| Economic output<br>Employment impact<br>Tax revenue                                                                          | <b>\$2.1B</b><br>14,802<br><b>\$276.5M</b> | Federal loan recipients \$8.9M Cal grant recipients \$49.8M UC grant recipients \$38.3M Pell grant recipients \$24.1M                         | 2,028<br>4,552<br>4,656<br>4,592 |
| UC employees<br>(Oct 2024; \$469.5M p                                                                                        | 6,530<br>payroll)                          | • no Pell grant                                                                                                                               | 4,352                            |
| <ul><li>Public service</li><li>Health services</li><li>Instructional</li><li>Research</li></ul>                              | 4,340<br>830<br>910<br>460                 | <ul> <li>\$2,000</li> <li>\$2,000 - \$3,99</li> <li>\$4,000 - \$6,00</li> <li>&gt;\$6,000</li> </ul>                                          |                                  |
| UC retirees (2024) UC alumni UC Health trained professionals                                                                 | 1,770<br>38,730<br>805                     | <ul> <li>UC PRIME and patient care</li> <li>Health and nutrition</li> <li>Food and agriculture</li> <li>Student and other services</li> </ul> | 22<br>386<br>102<br>306          |
| <ul><li>Physicians</li><li>Nurses</li><li>Optometrists</li><li>Dentists</li><li>Veterinarians</li><li>UC residents</li></ul> | 203<br>89<br>23<br>96<br>53<br>341         | <ul> <li>UC Merced</li> <li>UC Natural Reserves</li> <li>Yosemite Field Station</li> <li>Merced Vernal Pools and</li> </ul>                   |                                  |