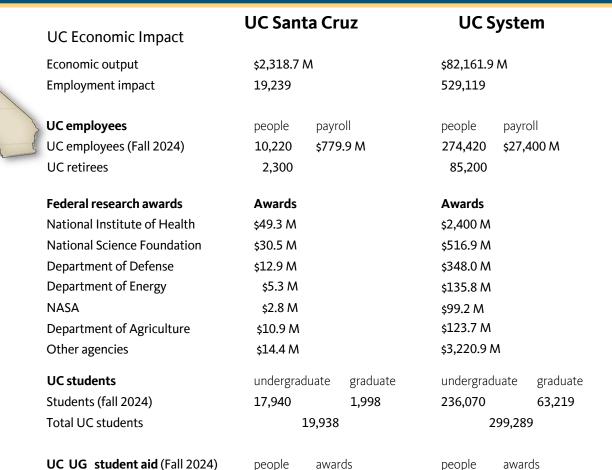

# Monterey Bay Home to UC Santa Cruz

| UC economic impacts                                                                                                                 |                                  | Fall 2024 undergraduates                                                                                                                                                                                               |                                        | 3,073                                   |
|-------------------------------------------------------------------------------------------------------------------------------------|----------------------------------|------------------------------------------------------------------------------------------------------------------------------------------------------------------------------------------------------------------------|----------------------------------------|-----------------------------------------|
| Economic output Employment impact Tax revenue  UC employees                                                                         | \$2.1B<br>18,734<br>\$321.4 M    | Federal loan recipients Cal grant recipients UC grant recipients Pell grant recipients • no Pell                                                                                                                       | \$2.2M<br>\$12.6M<br>\$12.9M<br>\$6.1M | 542<br>1.226<br>1,526<br>1,304<br>1,769 |
| <ul><li>(Oct 2024; \$548.1M)</li><li>Public service</li><li>Health services</li><li>Instructional</li><li>Research</li></ul>        | 4,026<br>145<br>1,512<br>861     | <ul> <li>&lt;\$2,000</li> <li>\$2,000 - \$3,999</li> <li>\$4,000 - \$6,000</li> <li>&gt;\$6,000</li> </ul>                                                                                                             |                                        | 138<br>219<br>679<br>268                |
| UC retirees (2024) UC alumni UC Health trained professionals                                                                        | 2,180<br>43,250<br>295           | <ul> <li>UC locations and programs</li> <li>UC PRIME and patient care</li> <li>Health and nutrition</li> <li>Food and agriculture</li> <li>Student and other services</li> </ul>                                       |                                        | 9<br>9<br>9<br>9<br>189                 |
| <ul> <li>Physicians</li> <li>Nurses</li> <li>Optometrists</li> <li>Dentists</li> <li>Veterinarians</li> <li>UC residents</li> </ul> | 61<br>83<br>10<br>35<br>44<br>62 | <ul> <li>UC Santa Cruz</li> <li>UC Natural Reserves</li> <li>Fort Ord Natural Reserve</li> <li>Hastings Natural History Reservation</li> <li>Landels-Hill Big Creek Reserve</li> <li>Younger Lagoon Reserve</li> </ul> |                                        |                                         |