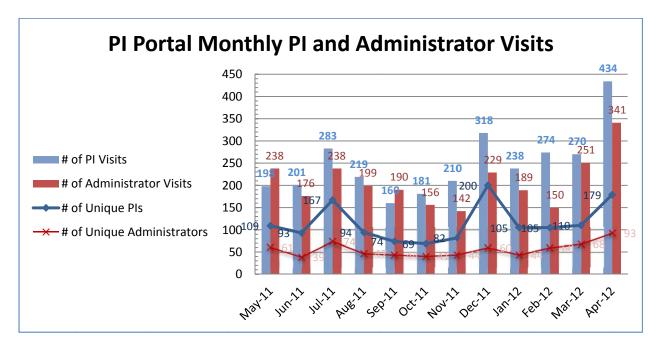

| ORA Notification and Scheduling System (NASS)             |
| Hardware                  | HP c7000 blade enclosure                                  |
|                           | HP Proliant 490 blade servers                             |
|                           | HP p4000 SAN                                              |
| Virtualization            | VMWare ESXi                                               |
| Performance Testing Tool  | Microsoft Visual Studio 2008 Team System Test Edition     |

## **Implementation Timeframe**

PI Requirements Gathering: February - May 2010 Design: June - July 2010 Development: July - September 2010 Pilot Release: October 2010 - March 2011 Campus-wide Implementation: April 2011

## **Objective Customer Satisfaction Data**



The unique number of PIs that have logged in from inception: 707 The unique number of Administrators (non-PIs) that have logged in from inception: 377



UCLA faculty have expressed great enthusiasm for the PI Portal:

"...I was super frustrated before that I could not easily check on accounts myself, so it is great to have this tool. I've been using it all the time, and have...discovered some errors...on one of my grants because of it."

-Professor from Computer Science

"It is very empowering to actually see how your money is being spent without having to ask someone and wait two weeks!"

-Professor from the RAPID Faculty Advisory Committee

"...I have seen the tremendous progress that is being made...in modernizing and enhancing the research administrative processes on campus. ...the