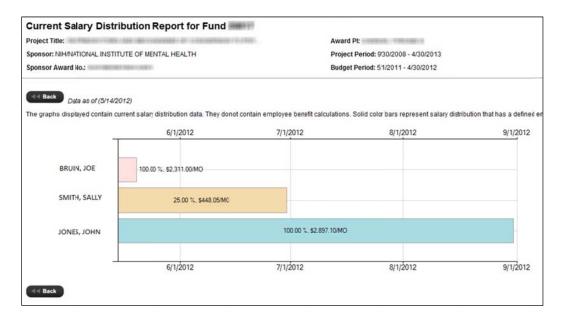

The PI Portal is designed to become a one-stop shop for PI research administration needs. Using standard campus credentials, each PI logs into a display of her/his own active research accounts. Clicking into any account, the PI sees detailed budget and expenditure data. Another click takes the PI to a visual representation of all personnel being paid on their projects. A "My Proposals" tab is in development to display the PI's pending and funded proposals and to generate standard "other support" pages for use in contract and grant proposals. A "My Deliverables" tab is in design to track grant and contract reporting deadlines.