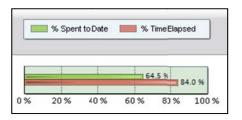

- Burn Rate chart showing the spending rate relative to the project period

The PI can click to a second screen for each fund to see the detailed budget and expenditures. Data are displayed in a grant budget format that is familiar to PIs, and row and column labels use plain English rather than accounting jargon or codes. There is a feature that allows the researcher to create various budget scenarios to see the impact of possible changes in expenditures.