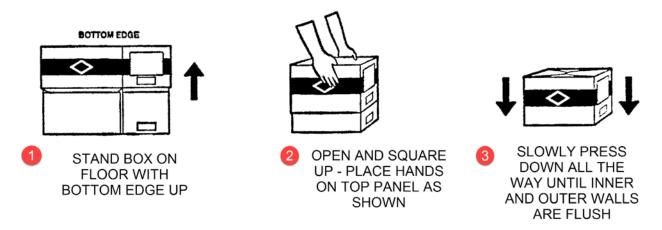

## **Use Easy-Fold Paige Miracle Boxes for Offsite Storage**

Records Management and the Building and Administrative Service Center (BASC) are happy to provide your department heavy-duty boxes for offsite storage.

- Boxes are very easy to assemble
- No cost to your department
- Very neutral pH means safer long-term document storage
- Double walled construction crush resistant

## HOW TO SET UP THE PAIGE MIRACLE BOX -

## Order using iRequest or contact WMC



Order empty boxes and barcodes from the Work Management Center via iRequest

- o https://ucop.edu/building-administrative-services/index.html
- Select Offsite Storage as the Service Needed.
- Work Management Center (510) 987-0600
- Records Management (510) 987-0399
- o records@ucop.edu

Please use only for Iron Mountain offsite storage.