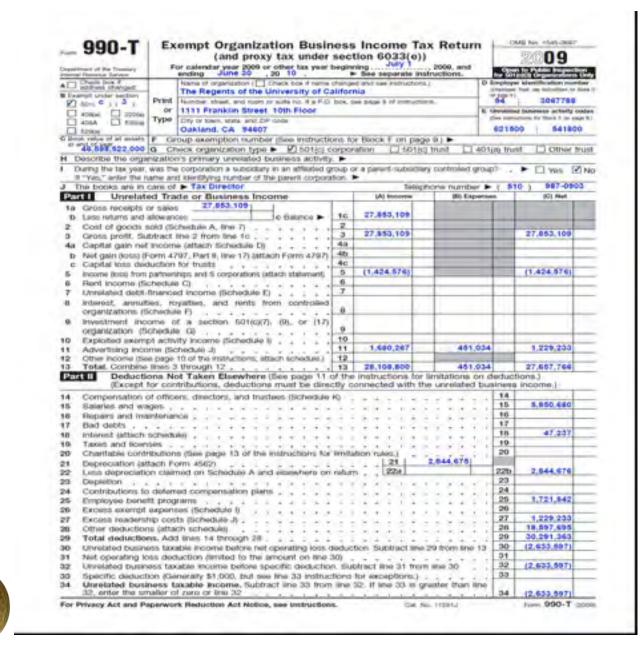

### UC System Wide Tax Returns

- Two Separate Fiscal Year Returns Filed by May 15th
- # of Pages filed with the IRS <u>several hundred</u>
- Both Filed on Form 990-T, Unrelated Business Income Tax Return
- UCRP Return Reports Income Earned from Investments in Partnerships. UCRP Considered a Trust Return
- UC Regents Return a Corporate Return that Reports Unrelated Activities at the Campuses and Investments in Domestic and Foreign Partnerships
- Over 74 Reportable Activities at the Campus Level
  - 150+ Partnership Returns Analyzed and Income/Loss is Apportioned Between UCRP and UC Regents