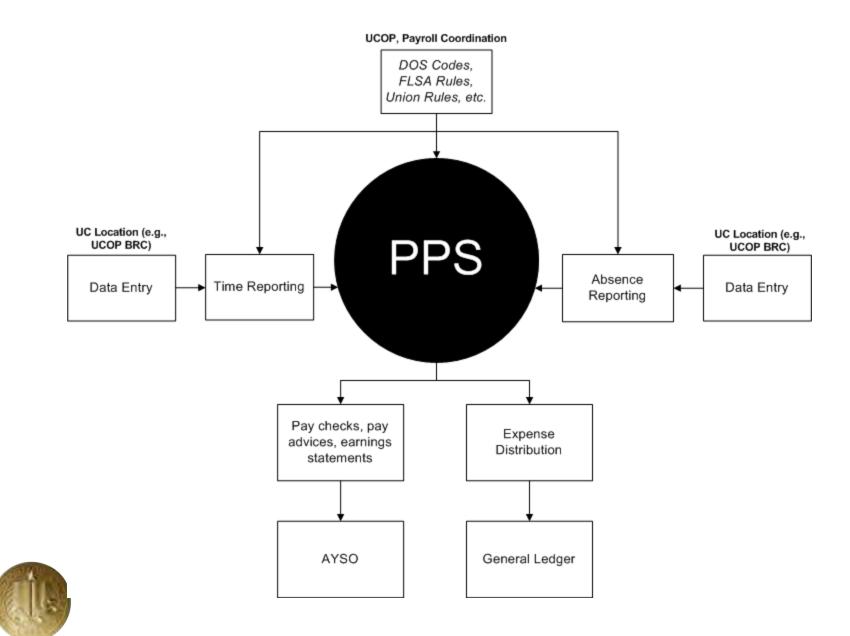

### What we do

- Payroll Coordination
  - PPS Systems Processing and Enhancements
  - Payroll Forms Design, Including Form W-2
  - Leave Reporting, Range Adjustments
  - AYSO Enhancements
  - Settlements/Grievances/Miscellaneous Deductions
  - Salary Attachments
  - Tax Rate Changes
  - Staff Benefits Rates
  - Union Agreements
  - Dues & Agency Fees Processing
  - Notices to Unions Re: Payroll Issues