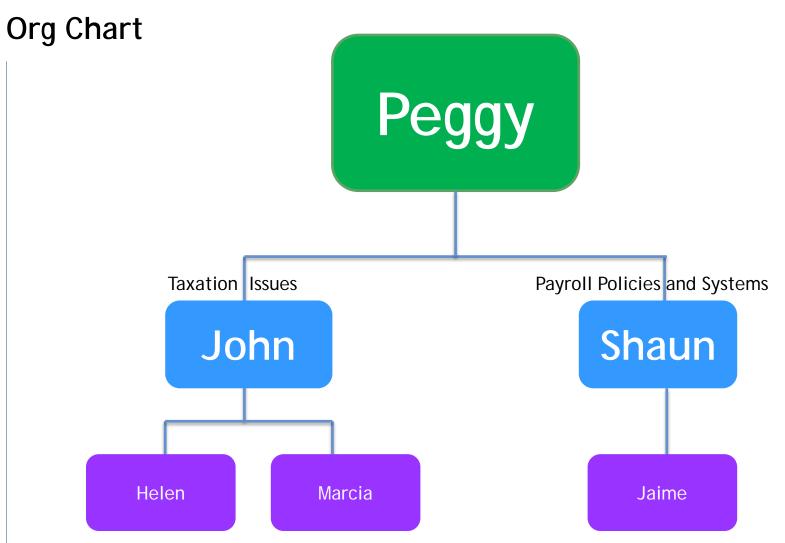

### Lunch-n-Learn: Payroll Coordination and Tax

Presented By: Shaun Ruiz and John Barrett January 24, 2012

- 1. Org Chart / Reporting Lines
- 2. Our Background
- 3. Where We're Located
- 4. What We Do
- 5. Some Examples
- 6. How You Can Help!

- 1. Org Chart / Reporting Lines
- 2. Our Background
- 3. Where We're Located
- 4. What We Do
- 5. Some Examples
- 6. How You Can Help!

2

Campus Disbursements Managers http://www.ucop.edu/ucophome/cao/paycoord /documents/disbursement-managers.pdf

Campus Payroll Directors http://www.ucop.edu/ucophome/cao/paycoord/payroll\_directors.pdf

- 1. Org Chart / Reporting Lines
- 2. Our Background
- 3. Where We're Located
- 4. What We Do
- 5. Some Examples
- 6. How You Can Help!