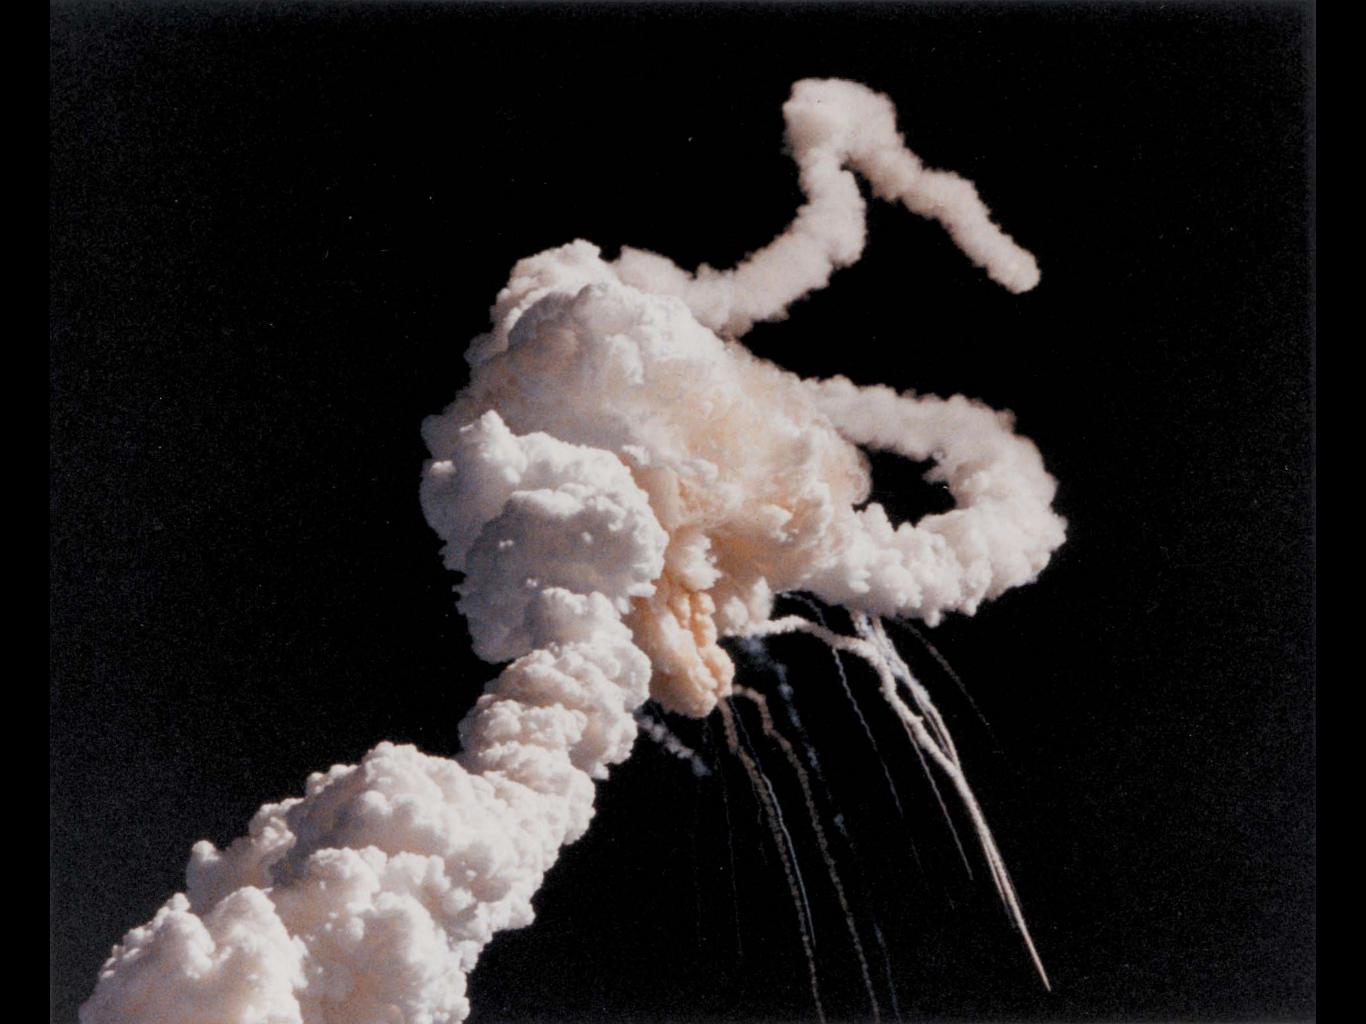

#### **Binoculars or Camera?**

### BRIAN WILLIAMS

I think the constant viewing of the video showing us inspecting the impact area and the fog of memory over 12 years made me conflate the two, and I apologize.