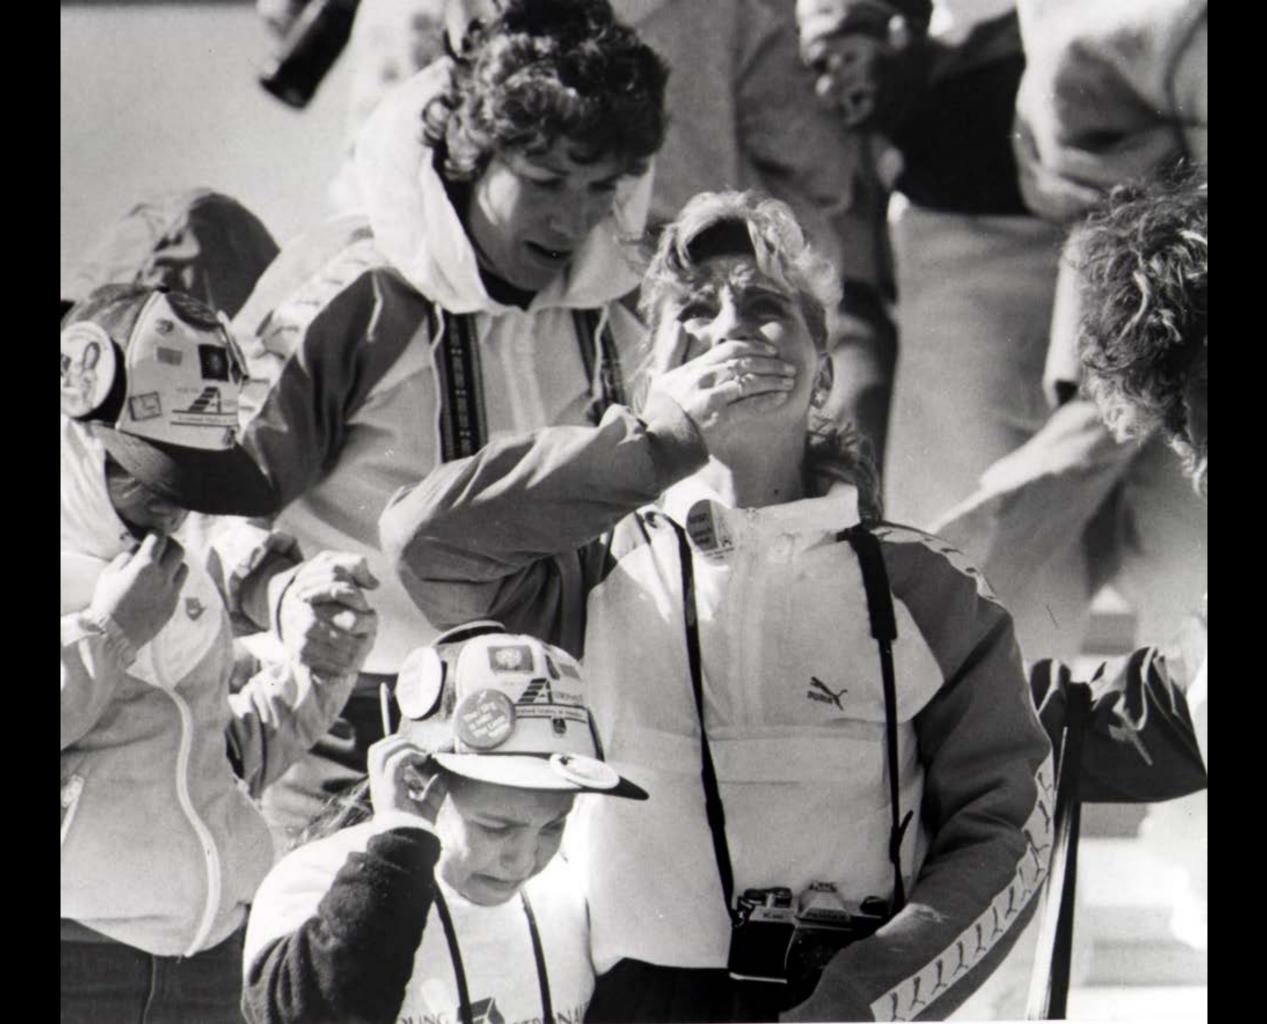

#### **Binoculars or Camera?**

### BRIAN WILLIAMS

I think the constant viewing of the video showing us inspecting the impact area and the fog of memory over 12 years made me conflate the two, and I apologize.