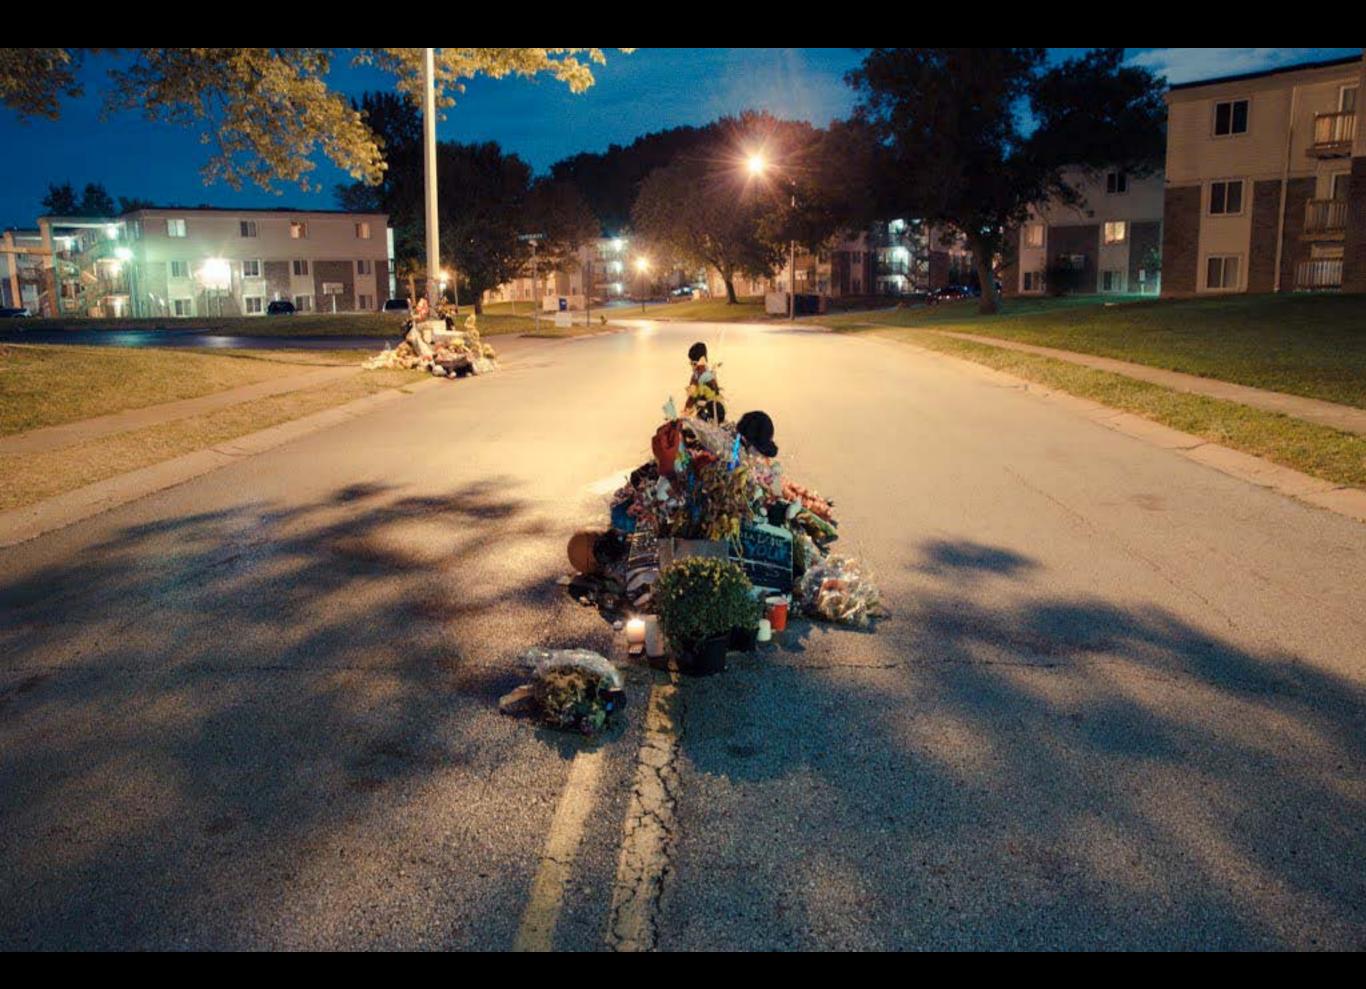

## FERGUSON

### 21 Witnesses

Plus Officer Darren Wilson

|                               |            |                                                      |                                                                              |                                                              |                                    | 0                                     | <u> </u>                                              |                                           |                                               |                                  |
|-------------------------------|------------|------------------------------------------------------|------------------------------------------------------------------------------|--------------------------------------------------------------|------------------------------------|---------------------------------------|-------------------------------------------------------|-------------------------------------------|-----------------------------------------------|----------------------------------|
| WITNESS                       | Date       | Did MB charge at<br>police car or<br>police officer? | Did MB reach into<br>or otherwise<br>directly interacted<br>with police car? | Did DW fire gun<br>repeatedly at<br>MB while MB<br>was down? | Did MB put his hands at his waist? | Did MB face<br>DW when<br>fired upon? | Was MB<br>running away<br>from DW when<br>fired upon? | Was MB<br>kneeling<br>when fired<br>upon? | Did MB put<br>hands up<br>when fired<br>upon? | How many<br>shots were<br>fired? |
| OFFICER DARREN WILSON         | 8/19/2014  | ×                                                    | ×                                                                            | NA                                                           | <ul> <li>✓</li> </ul>              | ×                                     | NA                                                    | NA                                        | NA                                            | "multiple"                       |
| Witness 10                    | 8/11/2014  | <b>~</b>                                             | ×                                                                            | NA                                                           | <ul> <li>✓</li> </ul>              | NA                                    | NA                                                    | NA                                        | ×                                             | NA                               |
| Witness 12 No. 1              | 8/9/2014   | NA                                                   | ×                                                                            | ×                                                            | NA                                 | ×                                     | ×                                                     | ×                                         | NA                                            | 9 or 10                          |
| Witness 12 No. 2 <sup>*</sup> | 8/9/2014   | NA                                                   | NA                                                                           | ×                                                            | NA                                 | × .                                   | ×                                                     | ×                                         | NA                                            | 5 or 6                           |
| Witness 12 No. 3 <sup>*</sup> | 8/13/2014  | NA                                                   | ×                                                                            | ×                                                            | NA                                 | × .                                   | ×                                                     | ×                                         | -                                             | 8                                |
| Witness 14 No. 1              | 8/5/2014   | ×                                                    | <b>~</b>                                                                     | ×                                                            | ×                                  | × .                                   | ~                                                     | ×                                         | ~                                             | 8                                |
| Witness 14 No. 2 <sup>*</sup> | 9/24/2014  | ×                                                    | ×                                                                            | ×                                                            | ×                                  | ×                                     | ×                                                     | ×                                         | ×                                             | NA                               |
| Witness 16                    | UNDATED    | NA                                                   | <b>~</b>                                                                     | NA                                                           | NA                                 | NA                                    | <b>~</b>                                              | NA                                        | ~                                             | at least 3                       |
| Witness 16 No. 2 <sup>*</sup> | 8/9/2014   | ×                                                    | NA                                                                           | ×                                                            | NA                                 | × .                                   | ×                                                     | ×                                         | <b>~</b>                                      | at least 7                       |
| Witness 22                    | 8/9/2014   | NA                                                   | NA                                                                           | NA                                                           | ~                                  | NA                                    | NA                                                    | ~                                         | ~                                             | at least 5                       |
| Witness 25                    | 8/9/2014   | NA                                                   | NA                                                                           | NA                                                           | NA                                 | × .                                   | <b>~</b>                                              | <b>~</b>                                  | NA                                            | at least 5                       |
| Witness 30                    | 8/13/2014  | <b>~</b>                                             | NA                                                                           | NA                                                           | ~                                  | NA                                    | ~                                                     | NA                                        | ×                                             | 5 or 6                           |
| Witness 32                    | 8/9/2014   | NA                                                   | ×                                                                            | NA                                                           | NA                                 | × .                                   | NA                                                    | NA                                        | NA                                            | at least 4                       |
| Witness 34                    | 9/3/2014   | ~                                                    | ✓                                                                            | NA                                                           | NA                                 | NA                                    | ×                                                     | -                                         | -                                             | 4                                |
| Witness 35                    | 8/13/2014  | ×                                                    | NA                                                                           | NA                                                           | NA                                 | NA                                    | NA                                                    | ×                                         | ~                                             | 8                                |
| Witness 37                    | 8/18/2014  | NA                                                   | <b>~</b>                                                                     | <b>~</b>                                                     | NA                                 | ×                                     | <b>~</b>                                              | NA                                        | ~                                             | 10                               |
| Witness 38                    | 8/16/2014  | NA                                                   | NA                                                                           | NA                                                           | NA                                 | NA                                    | NA                                                    | NA                                        | NA                                            | 7 or 8                           |
| Witness 41 No. 1              | 8/26/2014  | NA                                                   | NA                                                                           | ~                                                            | NA                                 | ~                                     | NA                                                    | ~                                         | ~                                             | 9                                |
| Witness 41 No. 2 <sup>*</sup> | 8/26/2014  | -                                                    | -                                                                            | <b>~</b>                                                     | NA                                 | × .                                   | NA                                                    | ×                                         | <b>~</b>                                      | 9                                |
| Witness 42                    | 8/16/2014  | NA                                                   | NA                                                                           | ~                                                            | NA                                 | ~                                     | ~                                                     | NA                                        | ~                                             | -                                |
| Witness 43                    | 8/9/2014   | -                                                    | ×                                                                            | NA                                                           | NA                                 | NA                                    | <b>~</b>                                              | NA                                        | NA                                            | 5 or 6                           |
| Witness 44                    | 8/16/2014  | <b>~</b>                                             | -                                                                            | NA                                                           | NA                                 | ~                                     | ×                                                     | NA                                        | ~                                             | 7 or 8                           |
| Witness 44 No. 2              | 9/25/2014  | ×                                                    | ×                                                                            | ×                                                            | NA                                 | × .                                   | ×                                                     | NA                                        | ~                                             | NA                               |
| Witness 45                    | 8/16/2014  | ×                                                    | ×                                                                            | ~                                                            | NA                                 | × .                                   | ~                                                     | <b>~</b>                                  | ~                                             | 10 OR 11                         |
| Witness 46                    | 8/15/2014  | ×                                                    | ×                                                                            | <b>~</b>                                                     | NA                                 | ×                                     | ~                                                     | × .                                       | ×                                             | 5 OR 6                           |
| Witness 48 No. 1              | 8/14/2014  | NA                                                   | NA                                                                           | NA                                                           | NA                                 | ~                                     | ×                                                     | NA                                        | ~                                             | 9                                |
| Witness 48 No. 2 <sup>*</sup> | 8/14/2014  | NA                                                   | NA                                                                           | NA                                                           | NA                                 | NA                                    | NA                                                    | NA                                        | NA                                            | NA                               |
| Witness 57 Interview 2        | 11/6/2014  | NA                                                   | ×                                                                            | -                                                            | -                                  | -                                     | ~                                                     | NA                                        | -                                             | 5 OR 6                           |
| Witness 64 Interview 2        | 11/11/2014 | -                                                    | NA                                                                           | NA                                                           | ~                                  | ×                                     | ×                                                     | NA                                        | ×                                             | NA                               |

#### Witness interviews from the Michael Brown shooting investigation

In the chart above, ★ indicates a negative response. ✔ indicates an affirmative reponse. NA indicates that there was no response or no question for that fact. The dash (-) indicates the witness did not know the answer to a question. \* indicates multiple interviews with a single witness are represented on the chart.