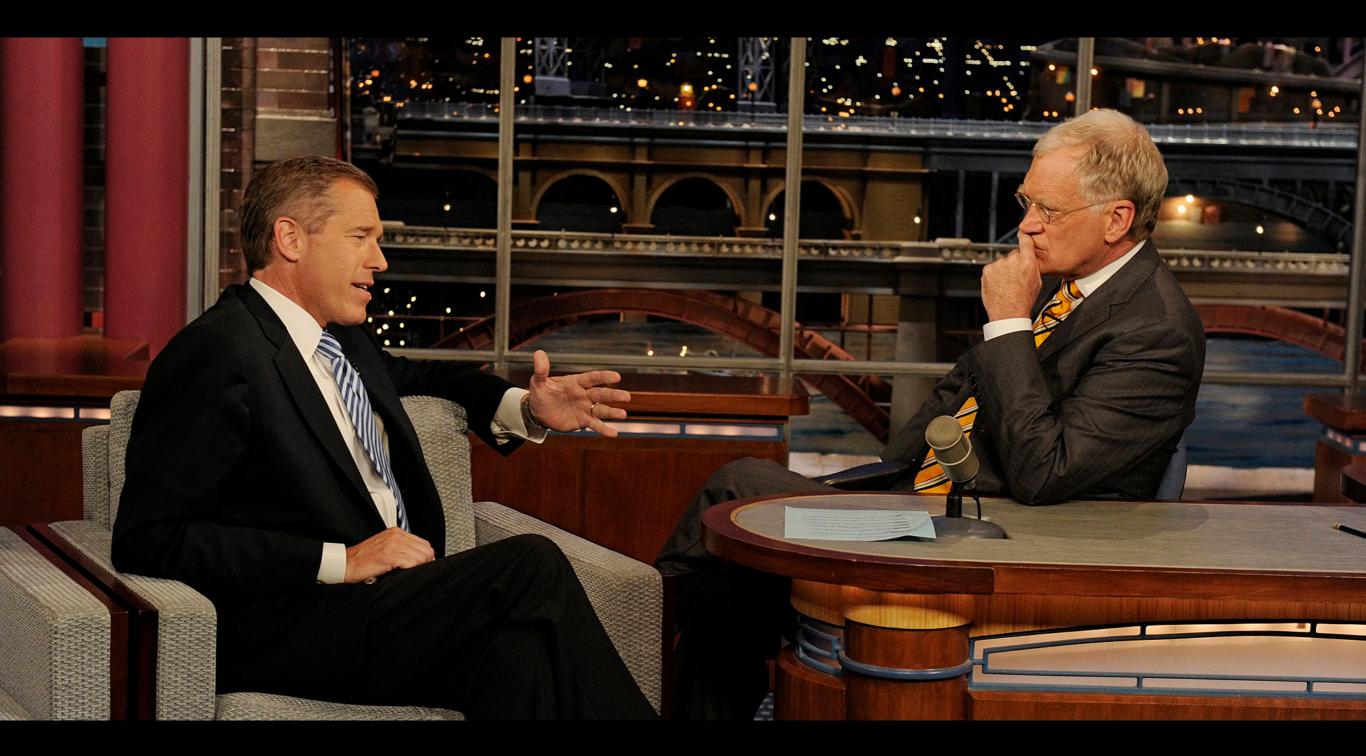

### BRIAN WILLIAMS

I think the constant viewing of the video showing us inspecting the impact area and the fog of memory over 12 years made me conflate the two, and I apologize.