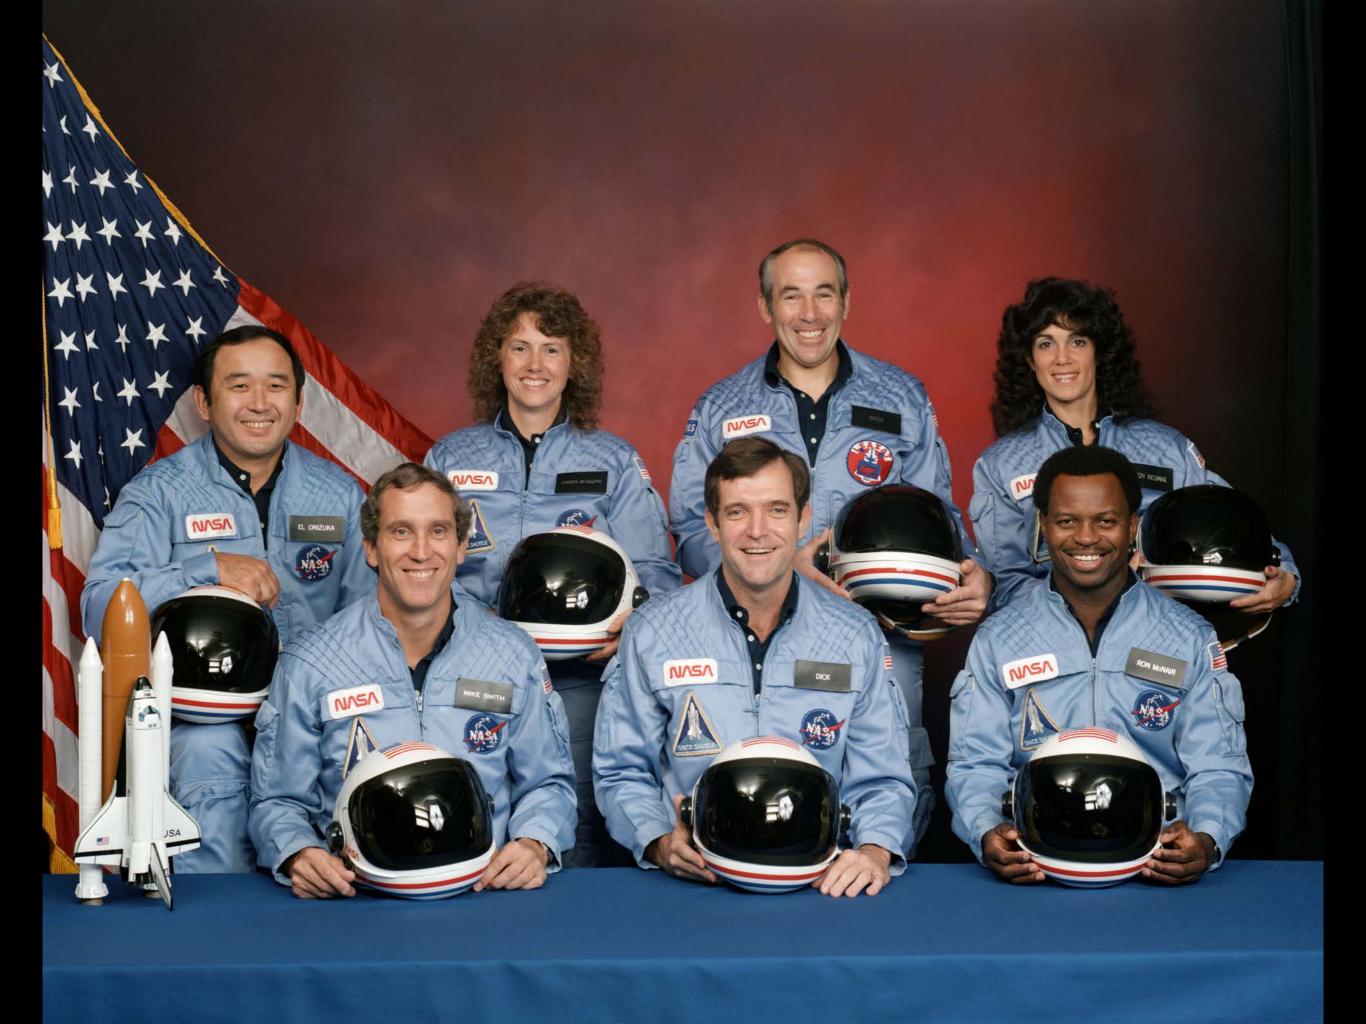

#### **Binoculars or Camera?**

### BRIAN WILLIAMS

I think the constant viewing of the video showing us inspecting the impact area and the fog of memory over 12 years made me conflate the two, and I apologize.