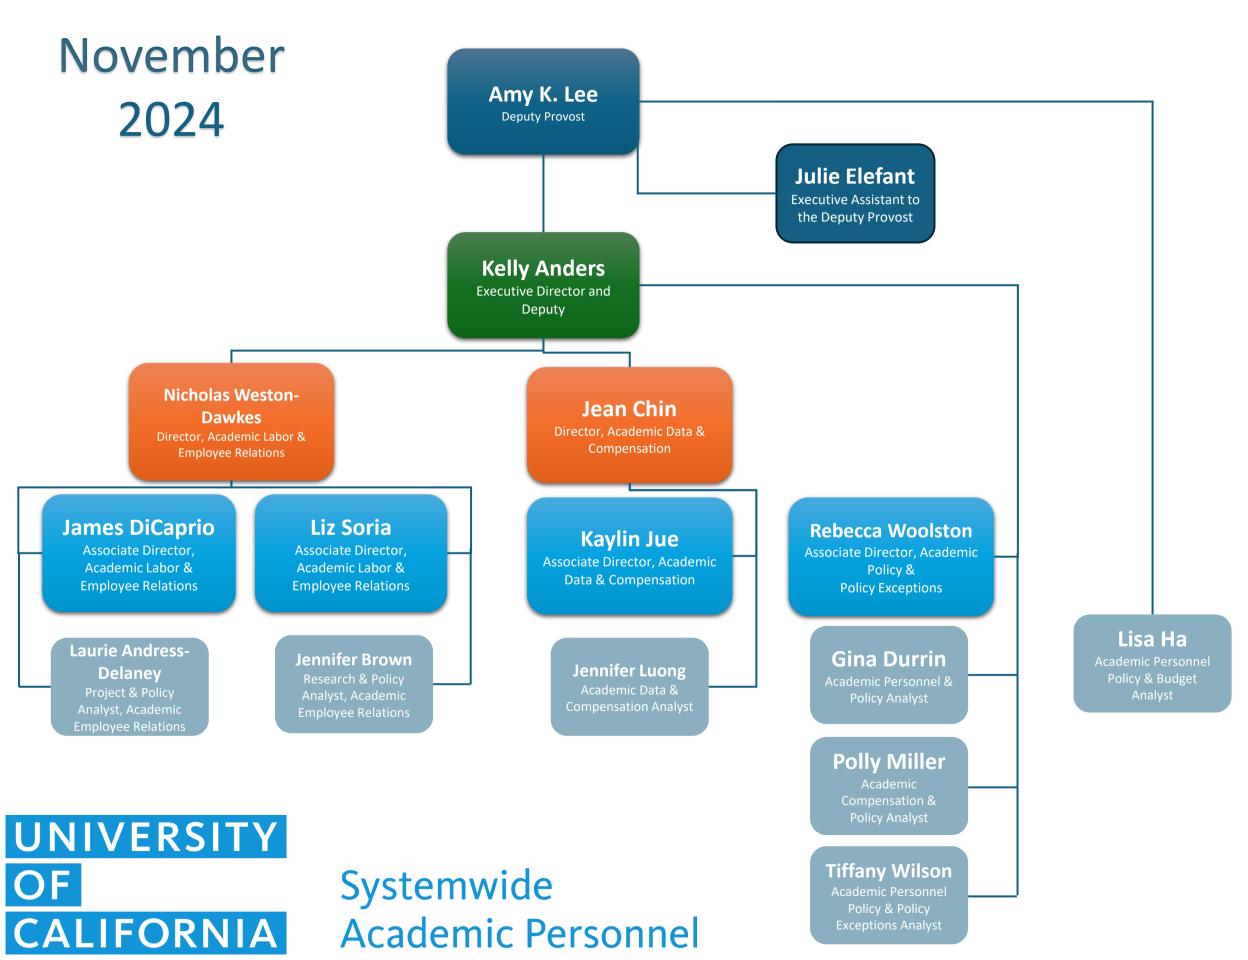

## Systemwide Academic Personnel Organizational Structure

Effective July first, two thousand and twenty-four, Amy Lee is the Deputy Provost of Systemwide Academic Personnel. The department is organized as follows:

- Amy Lee Deputy Provost of Systemwide Academic Personnel
  - Lisa Ha Academic Personnel Policy and Budget Analyst
  - Julie Elefant Executive Assistant to the Deputy Provost
  - Kelly Anders Executive Director and Deputy of Systemwide Academic Personnel
    - Rebecca Woolston Associate Director, Academic Policy and Policy Exceptions
    - Gina Durrin Academic Personnel Policy Analyst
    - Polly Miller Academic Compensation and Policy Analyst
    - Tiffany Wilson Academic Personnel Policy and Policy Exceptions Analyst
    - Nick Weston-Dawkes Director, Academic Labor and Employee Relations
      - James DiCaprio Associate Director, Academic Labor and Employee Relations
      - Liz Soria Associate Director, Academic Labor and Employee Relations
      - Laurie Andress-Delaney Project and Policy Analyst, Academic Employee Relations
      - Jennifer Brown Research and Policy Analyst, Academic Employee Relations
    - Jean Chin Director, Academic Data and Compensation
      - Kaylin Jue Associate Director, Academic Data and Compensation
      - Jennifer Luong Academic Data and Compensation Analyst