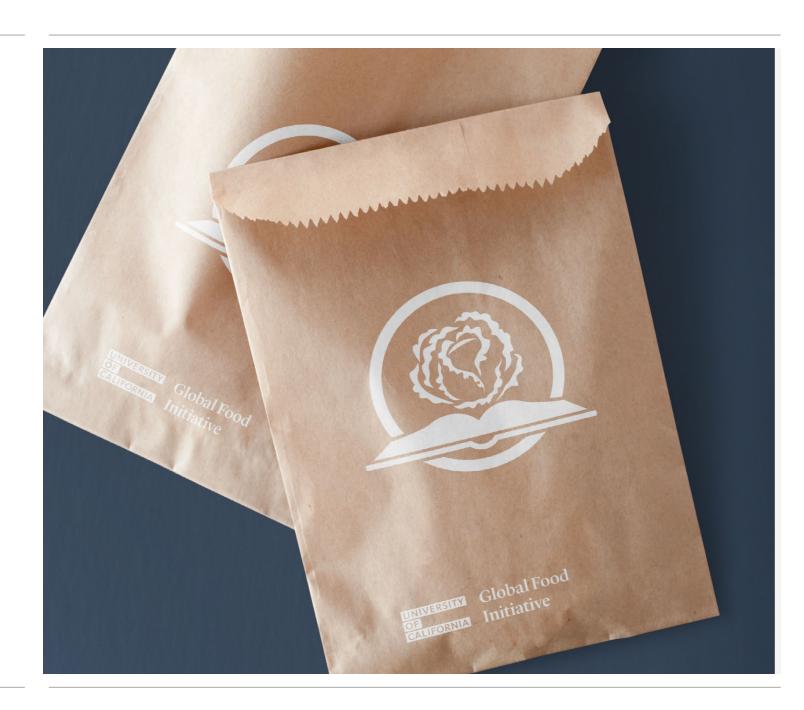

EXAMPLE - SANDWICH BAGS

These are sample applications of the GFI pictogram used as a graphic image to illustrate possible uses.

EXAMPLE - T-SHIRT

These are sample applications of the GFI pictogram used as a graphic image to illustrate possible uses.