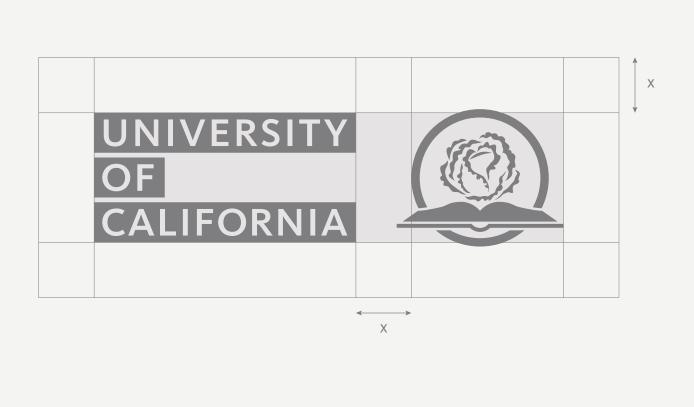

#### **CLEAR SPACE**

To ensure legibility and recognizability, the wordmark must have a minimum amount of clear space around it. Use the space between the wordmark and the GFI mark (x) to determine the minimum unobstructed area around the lockup (x).