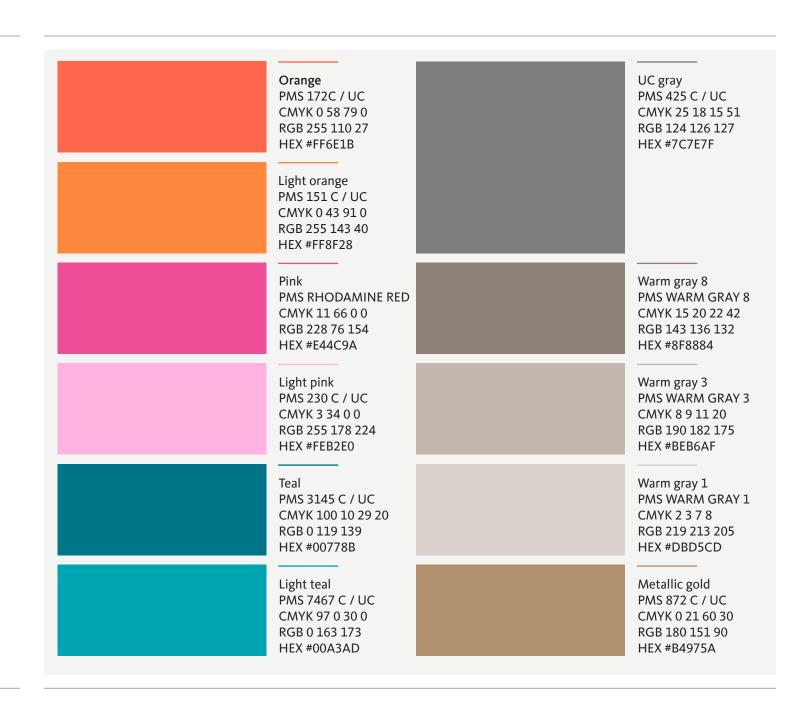

#### **CLEAR SPACE**

To ensure legibility and recognizability, the wordmark must have a minimum amount of clear space around it. Use the space between the wordmark and the GFI mark (x) to determine the minimum unobstructed area around the lockup (x).