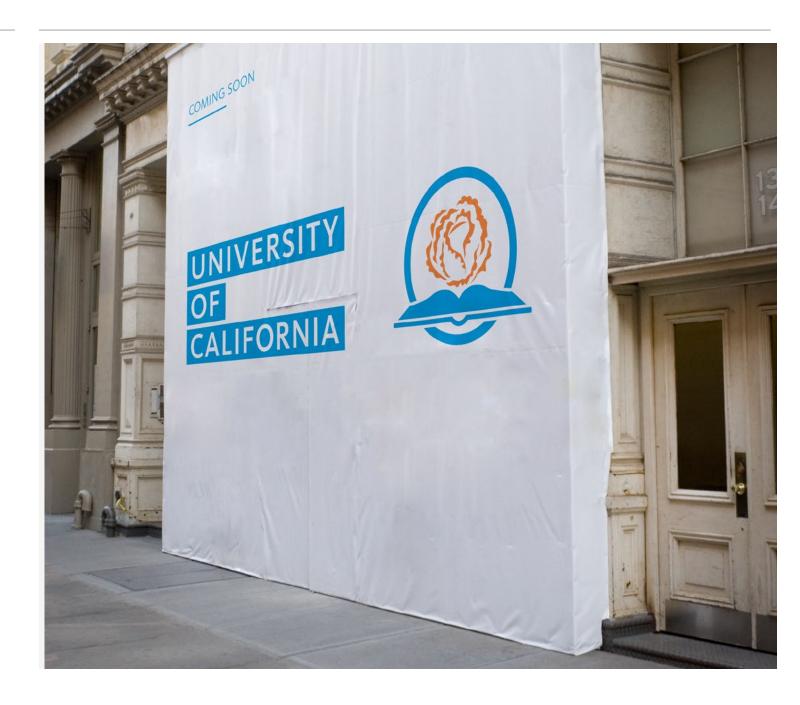

EXAMPLE - EVENT SPACE

These are sample applications of the GFI lockup and are meant to illustrate possible uses.

UNIVERSITY
OF
CALIFORNIA

EXAMPLE - TOTE BAG

The GFI pictogram can only be used alone as a purely graphic element, as shown here.